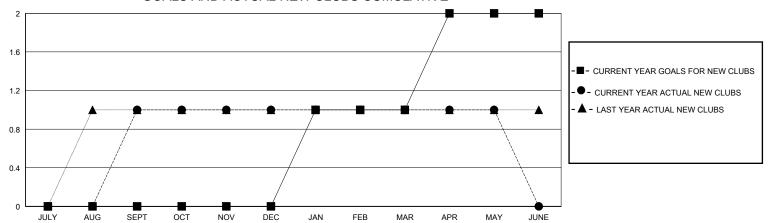

## GOALS AND ACTUAL NEW CLUBS CUMULATIVE

|                       | Club          | s         |               |               | Men                    | nbers                   |                                                    |
|-----------------------|---------------|-----------|---------------|---------------|------------------------|-------------------------|----------------------------------------------------|
| RESULTS FOR 2023-2024 |               |           |               |               | RESULTS F              | OR 2023-2024            |                                                    |
| QUARTER               | NEW CLUB GOAL | NEW CLUBS | DROPPED CLUBS | QUARTER MEME  | BER GROWTH NET<br>GOAL | MEMBER GROWTH<br>ACTUAL | DROPPED<br>MEMBERS ACTUAL<br>(including transfers) |
| JULY/AUG/SEPT         | 0             | 1         | 0             | JULY/AUG/SEPT | 35                     | 71                      | 29                                                 |
| OCT/NOV/DEC           | 0             | 0         | 2             | OCT/NOV/DEC   | 35                     | 27                      | 74                                                 |
| JAN/FEB/MAR           | 1             | 0         | 1             | JAN/FEB/MAR   | 40                     | 40                      | 20                                                 |
| APR/MAY/JUNE          | 1             | 0         | 0             | APR/MAY/JUNE  | 35                     | 12                      | 36                                                 |