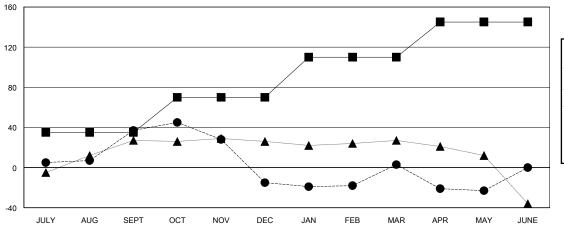

## GOALS AND ACTUAL MEMBERS CUMULATIVE

| - <b>II</b> - ME | MBER | GROWTH | NET | GOAL |
|------------------|------|--------|-----|------|
|------------------|------|--------|-----|------|

- ■ - MEMBER GROWTH ACTUAL

- ▲ - LAST YEAR MEMBERSHIP ACTUAL

| DROPPED CLUBS: 3 |     |
|------------------|-----|
| DROPPED MEMBERS  |     |
| DECEASED         | 22  |
| CLUB CANCELLED   | 18  |
| OTHER            | 106 |
| TOTAL            | 146 |

|                       | Club          | s         |               |               | Men                    | nbers                   |                                                    |
|-----------------------|---------------|-----------|---------------|---------------|------------------------|-------------------------|----------------------------------------------------|
| RESULTS FOR 2023-2024 |               |           |               |               | RESULTS F              | OR 2023-2024            |                                                    |
| QUARTER               | NEW CLUB GOAL | NEW CLUBS | DROPPED CLUBS | QUARTER MEME  | BER GROWTH NET<br>GOAL | MEMBER GROWTH<br>ACTUAL | DROPPED<br>MEMBERS ACTUAL<br>(including transfers) |
| JULY/AUG/SEPT         | 0             | 1         | 0             | JULY/AUG/SEPT | 35                     | 71                      | 29                                                 |
| OCT/NOV/DEC           | 0             | 0         | 2             | OCT/NOV/DEC   | 35                     | 27                      | 74                                                 |
| JAN/FEB/MAR           | 1             | 0         | 1             | JAN/FEB/MAR   | 40                     | 40                      | 20                                                 |
| APR/MAY/JUNE          | 1             | 0         | 0             | APR/MAY/JUNE  | 35                     | 12                      | 36                                                 |